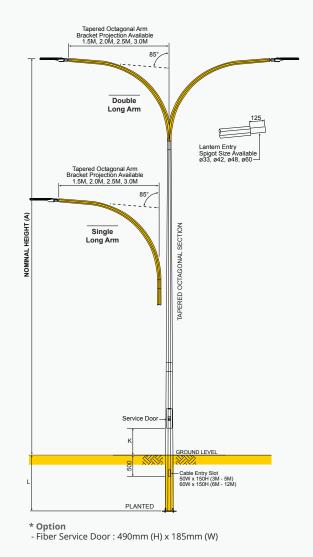

## **APPLICATION**

Street lighting column with curved or radial arm has many applications ranging from main roads, residential suburbs, commercial developments, parking areas, pathways and more.

| NOMINAL HEIGHT<br>(A) | В     | С     | D     | E x (F) THK. | GRD. LVL. to SRVC. DOOR<br>(K) | PLANTING DEPTH<br>(L) |
|-----------------------|-------|-------|-------|--------------|--------------------------------|-----------------------|
| 6M                    | 450mm | 100mm | 300mm | 300 x 2.5mm  | 305mm                          | 1.2M                  |
| 7M                    | 450mm | 100mm | 300mm | 300 x 2.5mm  | 305mm                          | 1.2M                  |
| 8M                    | 450mm | 120mm | 300mm | 300 x 2.5mm  | 305mm                          | 1.3M                  |
| 9M                    | 450mm | 120mm | 300mm | 300 x 2.5mm  | 610/1850mm                     | 1.4M                  |
| 10M                   | 450mm | 120mm | 300mm | 350 x 2.5mm  | 610/1850mm                     | 1.5M                  |
| 12M                   | 450mm | 120mm | 300mm | 400 x 2.5mm  | 610/1850mm                     | 1.7M                  |