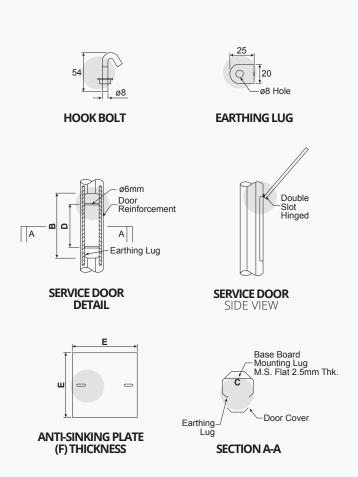

## **APPLICATION**

Street lighting column with curved or radial arm has many applications ranging from main roads, residential suburbs, commercial developments, parking areas, pathways and more.

| NOMINAL HEIGHT<br>(A) | В     | С     | D     | E x (F) THK. | GRD. LVL. to SRVC. DOOR<br>(K) | PLANTING DEPTH<br>(L) |
|-----------------------|-------|-------|-------|--------------|--------------------------------|-----------------------|
| 6M                    | 450mm | 100mm | 300mm | 300 x 2.5mm  | 305mm                          | 1.2M                  |
| 7M                    | 450mm | 100mm | 300mm | 300 x 2.5mm  | 305mm                          | 1.2M                  |
| 8M                    | 450mm | 120mm | 300mm | 300 x 2.5mm  | 305mm                          | 1.3M                  |
| 9M                    | 450mm | 120mm | 300mm | 300 x 2.5mm  | 610/1850mm                     | 1.4M                  |
| 10M                   | 450mm | 120mm | 300mm | 350 x 2.5mm  | 610/1850mm                     | 1.5M                  |
| 12M                   | 450mm | 120mm | 300mm | 400 x 2.5mm  | 610/1850mm                     | 1.7M                  |