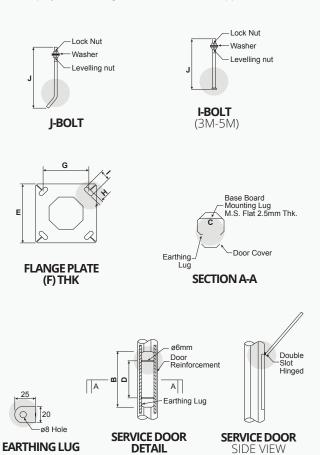

- \* Option
- Fiber Service Door : 490mm (H) x 185mm (W)

| NOMINAL HEIGHT<br>(A) | В     | С    | D     | E x (F) THK. | GxHxI           | J               | GRD. LVL. to SRVC. DOOR<br>(K) |
|-----------------------|-------|------|-------|--------------|-----------------|-----------------|--------------------------------|
| 3M                    | 350mm | 90mm | 150mm | 250 x 9mm    | 195 x 20 x 44mm | ø16 x 280(L) mm | 305mm                          |
| 3.5M                  | 350mm | 90mm | 150mm | 250 x 9mm    | 195 x 20 x 44mm | ø16 x 280(L) mm | 305mm                          |
| 4M                    | 350mm | 90mm | 150mm | 250 x 9mm    | 195 x 20 x 44mm | ø16 x 280(L) mm | 305mm                          |
| 4.5M                  | 350mm | 90mm | 150mm | 250 x 9mm    | 195 x 20 x 44mm | ø16 x 280(L) mm | 305mm                          |
| 5M                    | 350mm | 90mm | 150mm | 250 x 9mm    | 195 x 20 x 44mm | ø16 x 280(L) mm | 305mm                          |