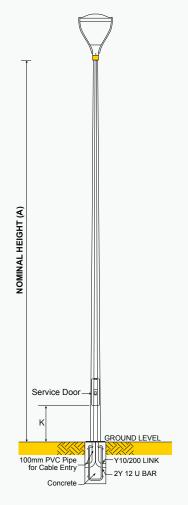

- \* Option
- Fiber Service Door : 490mm (H) x 185mm (W)

| NOMINAL HEIGHT<br>(A) | В     | С    | D     | E x (F) THK. | GxHxI           | J               | GRD. LVL. to SRVC. DOOR<br>(K) |
|-----------------------|-------|------|-------|--------------|-----------------|-----------------|--------------------------------|
| 3M                    | 350mm | 90mm | 150mm | 250 x 9mm    | 195 x 20 x 44mm | ø16 x 280(L) mm | 305mm                          |
| 3.5M                  | 350mm | 90mm | 150mm | 250 x 9mm    | 195 x 20 x 44mm | ø16 x 280(L) mm | 305mm                          |
| 4M                    | 350mm | 90mm | 150mm | 250 x 9mm    | 195 x 20 x 44mm | ø16 x 280(L) mm | 305mm                          |
| 4.5M                  | 350mm | 90mm | 150mm | 250 x 9mm    | 195 x 20 x 44mm | ø16 x 280(L) mm | 305mm                          |
| 5M                    | 350mm | 90mm | 150mm | 250 x 9mm    | 195 x 20 x 44mm | ø16 x 280(L) mm | 305mm                          |