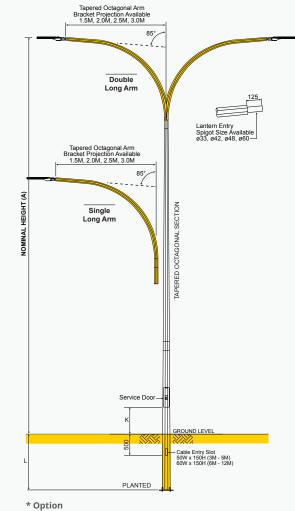

## APPLICATION

- Fiber Service Door : 490mm (H) x 185mm (W)

| NOMINAL HEIGHT<br>(A) | В     | с     | D     | E x (F) THK. | GRD. LVL. to SRVC. DOOR<br>(K) | PLANTING DEPTH<br>(L) |
|-----------------------|-------|-------|-------|--------------|--------------------------------|-----------------------|
| 6M                    | 450mm | 100mm | 300mm | 300 x 2.5mm  | 305mm                          | 1.2M                  |
| 7M                    | 450mm | 100mm | 300mm | 300 x 2.5mm  | 305mm                          | 1.2M                  |
| 8M                    | 450mm | 120mm | 300mm | 300 x 2.5mm  | 305mm                          | 1.3M                  |
| 9M                    | 450mm | 120mm | 300mm | 300 x 2.5mm  | 610/1850mm                     | 1.4M                  |
| 10M                   | 450mm | 120mm | 300mm | 350 x 2.5mm  | 610/1850mm                     | 1.5M                  |
| 12M                   | 450mm | 120mm | 300mm | 400 x 2.5mm  | 610/1850mm                     | 1.7M                  |