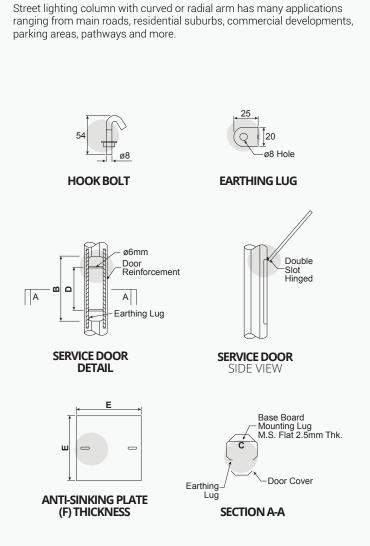

## APPLICATION

- Fiber Service Door : 490mm (H) x 185mm (W)

| NOMINAL HEIGHT<br>(A) | В     | с     | D     | E x (F) THK. | GRD. LVL. to SRVC. DOOR<br>(K) | PLANTING DEPTH<br>(L) |
|-----------------------|-------|-------|-------|--------------|--------------------------------|-----------------------|
| 6M                    | 450mm | 100mm | 300mm | 300 x 2.5mm  | 305mm                          | 1.2M                  |
| 7M                    | 450mm | 100mm | 300mm | 300 x 2.5mm  | 305mm                          | 1.2M                  |
| 8M                    | 450mm | 120mm | 300mm | 300 x 2.5mm  | 305mm                          | 1.3M                  |
| 9M                    | 450mm | 120mm | 300mm | 300 x 2.5mm  | 610/1850mm                     | 1.4M                  |
| 10M                   | 450mm | 120mm | 300mm | 350 x 2.5mm  | 610/1850mm                     | 1.5M                  |
| 12M                   | 450mm | 120mm | 300mm | 400 x 2.5mm  | 610/1850mm                     | 1.7M                  |