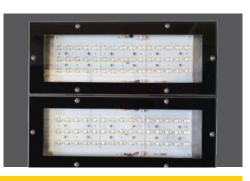

#### **LED**

| Type:               | Zora ST 180 (High Efficiency)                            |
|---------------------|----------------------------------------------------------|
| Watts               | 180W 90 LEDs                                             |
| Lumens              | 25,500 lm                                                |
| CCT                 | (Colour Temperature) 4000K (standard) / 3500K (optional) |
| Ingress Protection  | IP66                                                     |
| Impact Protection   | IK09                                                     |
| Working Temperature | -25°C ~ 50°C                                             |
| Storage Temperature | -25°C ~ 80°C                                             |
| Casing material     | Pressure Casted Aluminium ADC12                          |
| Cover               | 5mm Tempered Glass                                       |
| Finish              | Powdercoated                                             |