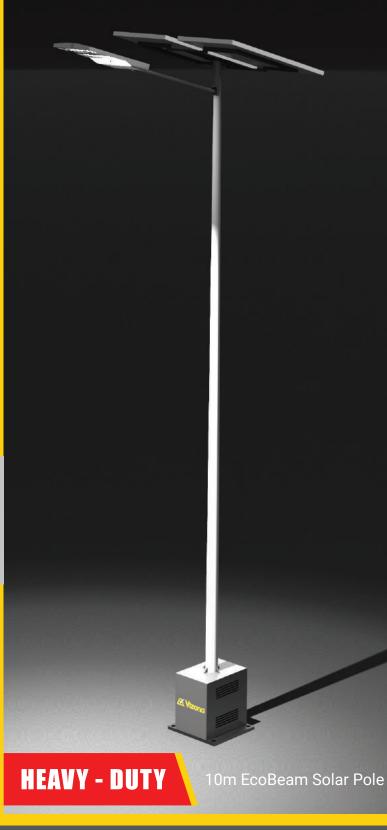

**INDUSTRY LEADING TECHNOLOGY** 

- Self Sufficient Solar Light
- High Efficiency LED Luminaire
- Premium Bosch Deep Cycle Batteries
- Low Maintenance
- 70,000 + Hour Life Cycle
- Standard Pole heights 10 & 12 metres
- Standard Wattages 180W

## **Solar Panel**

| Wattage    | 2 X 100W        |
|------------|-----------------|
| Panel type | Monocrystalline |

| Ullit        |                                                   |
|--------------|---------------------------------------------------|
| Pole         | Octagonal Poles. Heavy pressed steel              |
| Heights      | 10 and 12 metres                                  |
| Base Cabinet | Steel plate with security fixings                 |
| Finish       | Hot dip galvanised (standard) powdercoat (option) |
|              | Anti-climbing spikes                              |

Raised battery cabinet

Options

<sup>\*</sup> Due to continual product improvement all specifications & renderings are subject to change without notification.