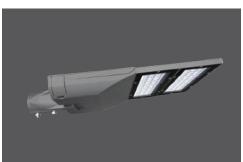

# **Solar Light Specifications**

#### **LED**

| Type:               | Zora ST 180 (High Efficiency)                            |
|---------------------|----------------------------------------------------------|
| Watts               | 180W 90 LEDs                                             |
| Lumens              | 25,500 lm                                                |
| CCT                 | (Colour Temperature) 4000K (standard) / 3500K (optional) |
| Ingress Protection  | IP66                                                     |
| Impact Protection   | IK09                                                     |
| Working Temperature | -25°C ~ 50°C                                             |
| Storage Temperature | -25°C ~ 80°C                                             |
| Casing material     | Pressure Casted Aluminium ADC12                          |
| Cover               | 5mm Tempered Glass                                       |
| Finish              | Powdercoated                                             |