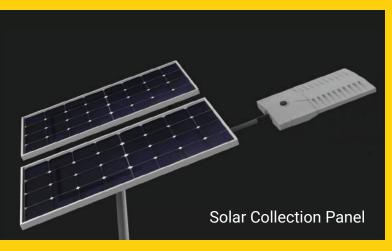

## **Solar Panel**

| Wattage    | 2 X 100W        |
|------------|-----------------|
| Panel type | Monocrystalline |

| Ullit        |                                                   |
|--------------|---------------------------------------------------|
| Pole         | Octagonal Poles. Heavy pressed steel              |
| Heights      | 10 and 12 metres                                  |
| Base Cabinet | Steel plate with security fixings                 |
| Finish       | Hot dip galvanised (standard) powdercoat (option) |
|              | Anti-climbing spikes                              |