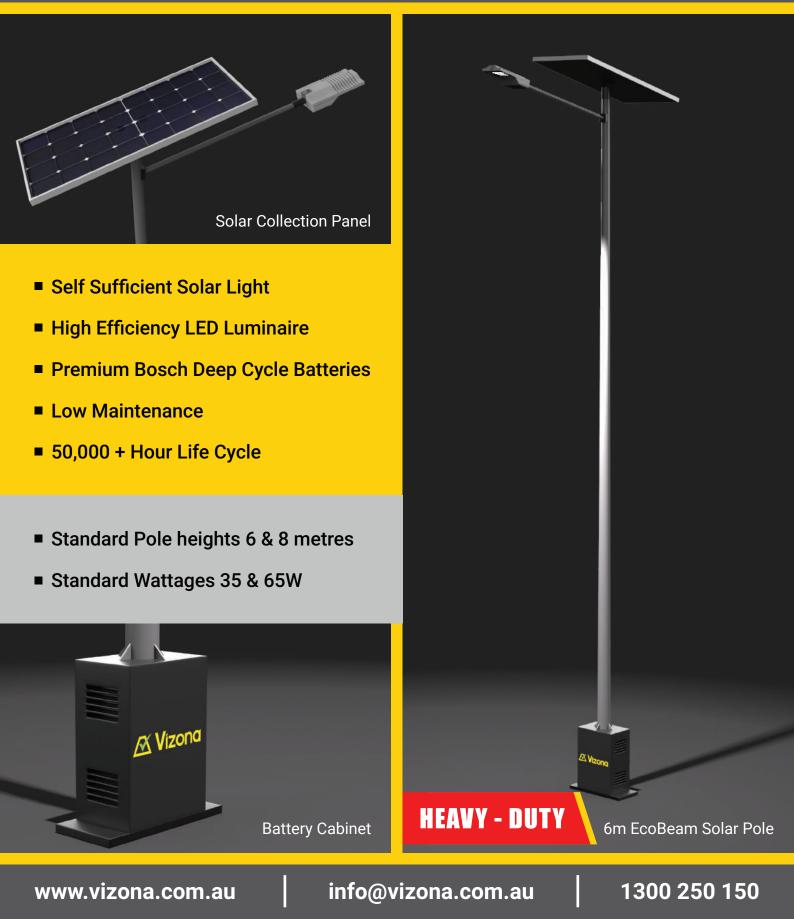

## HEAVY - DUTY

## **Solar Light Specifications**

| LED                 |                                                          |
|---------------------|----------------------------------------------------------|
| Туре:               | Zora Mini ST Series (High Efficiency)                    |
| Watts               | 35W 16 LEDs   65W 24 LEDs                                |
| Lumens              | 4,480 lm   7,950 lm                                      |
| CCT                 | (Colour Temperature) 4000K (standard) / 3500K (optional) |
| Ingress Protection  | IP66                                                     |
| Impact Protection   | IK09                                                     |
| Working Temperature | -25°C ~ 50°C                                             |
| Storage Temperature | -25°C ~ 80°C                                             |
| Casing material     | Pressure Casted Aluminium ADC12                          |
| Cover               | 5mm Tempered Glass                                       |
| Finish              | Powdercoated                                             |

| Battery |
|---------|
|---------|

| Battery Type2 x Bosch Deep Cycle12V 120Ah Sealed GEL |
|------------------------------------------------------|
|------------------------------------------------------|

| Solar Panel |                 |
|-------------|-----------------|
| Wattage     | 100W            |
| Panel type  | Monocrystalline |

| Unit         |                                                   |
|--------------|---------------------------------------------------|
| Pole         | Octagonal Poles. Heavy pressed steel              |
| Heights      | 6 and 8 metres                                    |
| Base Cabinet | Steel plate with security fixings                 |
| Finish       | Hot dip galvanised (standard) powdercoat (option) |
| Options      | Anti-climbing spikes<br>Raised battery cabinet    |