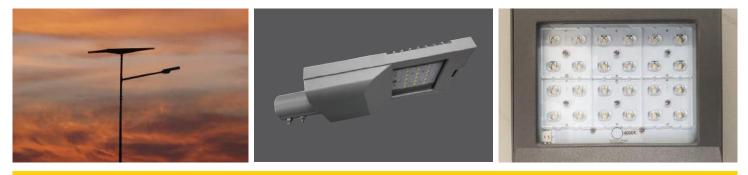

## HEAVY - DUTY

## **Solar Light Specifications**

| LED                 |                                                          |
|---------------------|----------------------------------------------------------|
| Туре:               | Zora Mini ST Series (High Efficiency)                    |
| Watts               | 35W 16 LEDs   65W 24 LEDs                                |
| Lumens              | 4,480 lm   7,950 lm                                      |
| CCT                 | (Colour Temperature) 4000K (standard) / 3500K (optional) |
| Ingress Protection  | IP66                                                     |
| Impact Protection   | IK09                                                     |
| Working Temperature | -25°C ~ 50°C                                             |
| Storage Temperature | -25°C ~ 80°C                                             |
| Casing material     | Pressure Casted Aluminium ADC12                          |
| Cover               | 5mm Tempered Glass                                       |
| Finish              | Powdercoated                                             |