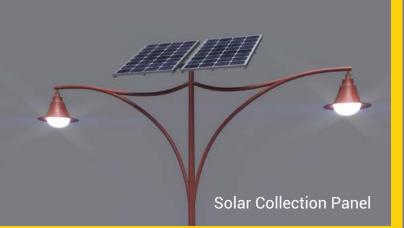

| Battery                                         |                                                     | Unit                                              |                                              |
|-------------------------------------------------|-----------------------------------------------------|---------------------------------------------------|----------------------------------------------|
| Battery Type                                    | Up to 600 Watt<br>BoschDeep Cycle<br>12V Sealed GEL | Pole                                              | Single or Double Heavy Steel Octagonal Poles |
|                                                 |                                                     | Heights                                           | Standard 7m (Other height options Available) |
|                                                 |                                                     | Base Cabinet                                      | Steel plate with security fixings            |
| Solar Panel   Wattage 270 Watts<br>to 540 Watts | Finish                                              | Hot dip galvanised (standard) powdercoat (option) |                                              |
|                                                 |                                                     | Options                                           | Anti-climbing spikes                         |
|                                                 |                                                     |                                                   | Raised battery cabinet                       |