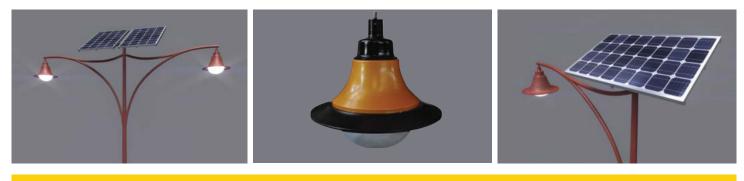

# The Highgate Premium Solar Light Pole

Vizona Industry leading technology

- Self Sufficient Solar Light
- High Efficiency LED Luminaire
- Premium Bosch Deep Cycle Batteries
- Low Maintenance
- **50,000 + Hour Life Cycle**
- Standard Pole height 7 metres
- Standard Wattages 30W & 50W

# The Highgate Premium Solar Light Pole

#### INDUSTRY LEADING TECHNOLOGY