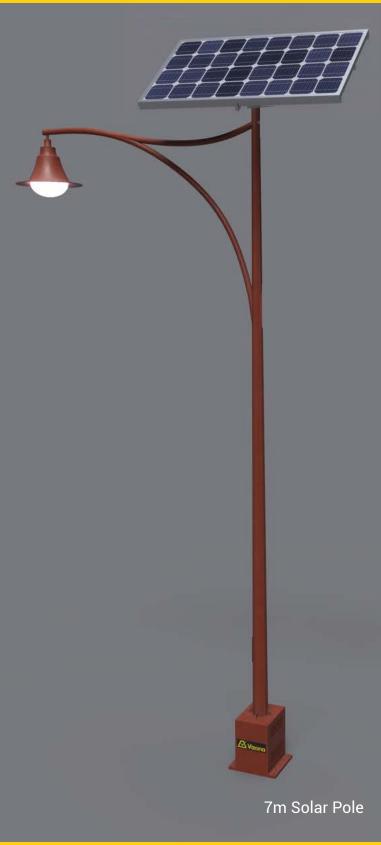

# The Highgate Premium Solar Light Pole

Vizona Industry leading technology

- Self Sufficient Solar Light
- High Efficiency LED Luminaire
- Premium Bosch Deep Cycle Batteries
- Low Maintenance
- **50,000 + Hour Life Cycle**
- Standard Pole height 7 metres
- Standard Wattages 30W & 50W

| Battery                                         |                                                     | Unit                                              |                                              |
|-------------------------------------------------|-----------------------------------------------------|---------------------------------------------------|----------------------------------------------|
| Battery Type                                    | Up to 600 Watt<br>BoschDeep Cycle<br>12V Sealed GEL | Pole                                              | Single or Double Heavy Steel Octagonal Poles |
|                                                 |                                                     | Heights                                           | Standard 7m (Other height options Available) |
|                                                 |                                                     | Base Cabinet                                      | Steel plate with security fixings            |
| Solar Panel   Wattage 270 Watts<br>to 540 Watts | Finish                                              | Hot dip galvanised (standard) powdercoat (option) |                                              |
|                                                 |                                                     | Options                                           | Anti-climbing spikes                         |
|                                                 |                                                     |                                                   | Raised battery cabinet                       |