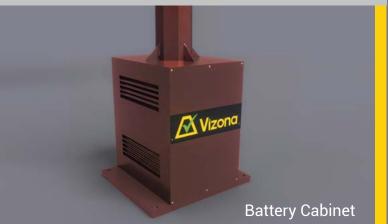

| Battery                                         |                                                     | Unit                                              |                                              |
|-------------------------------------------------|-----------------------------------------------------|---------------------------------------------------|----------------------------------------------|
| Battery Type                                    | Up to 600 Watt<br>BoschDeep Cycle<br>12V Sealed GEL | Pole                                              | Single or Double Heavy Steel Octagonal Poles |
|                                                 |                                                     | Heights                                           | Standard 7m (Other height options Available) |
|                                                 |                                                     | Base Cabinet                                      | Steel plate with security fixings            |
| Solar Panel   Wattage 270 Watts<br>to 540 Watts | Finish                                              | Hot dip galvanised (standard) powdercoat (option) |                                              |
|                                                 |                                                     | Options                                           | Anti-climbing spikes                         |
|                                                 |                                                     |                                                   | Raised battery cabinet                       |