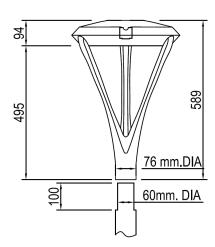

### **LED**

| Туре:               | Novo Post Top Light                                                      |
|---------------------|--------------------------------------------------------------------------|
| System watts        | 25W / 35W / 58W                                                          |
| Efficacy (LPW)      | 110LPW                                                                   |
| Input Voltage       | AC100-277V / AC347-480V for option                                       |
| Colour temp (K)     | 2700K / 3000K / 4000K / 5000K / 6000K                                    |
| CRI (Ra)            | Ra>70 as standard                                                        |
| Light distribution  | Type V                                                                   |
| IP Rating           | IP66                                                                     |
| IK Rating           | IK08                                                                     |
| Dimming Option      | 1-10V (0-10V), Timmer Programmable, DALI Dimming                         |
| Sensor Option       | Photocell on/off, Photocell Dimming, Microwave Motion Sensor, PIR Sensor |
| Surge Protion       | 6KV                                                                      |
| Fixture Colour      | Grey (RAL9007)                                                           |
| Operating temp (°C) | -40~45°C                                                                 |
| Mounting            | Post top Spigot : 60mm (2-3/8") 76mm (3.0") / 89mm (3.6") as adaptor     |
| Net Weight          | 8.8kg                                                                    |
| Warranty (YRS)      | Standard 5 years                                                         |