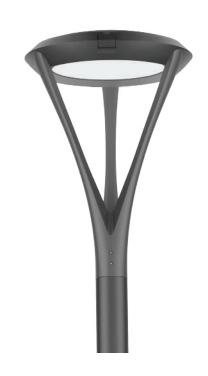

#### **Premium Post Top Lamp**

Optimized for cleaner, lower glare illumination and greater uniformity, the Novo Post Top Light efficiently supplies more soft light to Pathways, Car Parks, Gardens and Building Precincts. This light is very popular with designers and architects, enhancing many new projects with its timeless design.

- Corrosion resistant construction, to sustain long term appearance even in harsh weather.
- Aluminium one-piece die-casting design with internal cooling fins.
- Stable mechanical system prevents damage from vibration.
- Moulded silicone gaskets throughout ensures watertight sealing and provides IP66 ingress protection.
- Tempered glass with IK09 impact resistance.
- Premium ultra AKZO polyester powder coating to withstand extended exposure to the elements and to protect against ultraviolet degeneration.