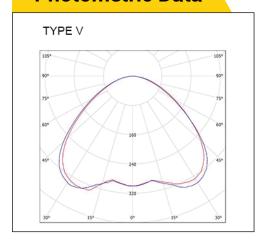

## **Photometric Data**

### **LED**

| Туре:               | Novo Post Top Light                                                      |
|---------------------|--------------------------------------------------------------------------|
| System watts        | 25W / 35W / 58W                                                          |
| Efficacy (LPW)      | 110LPW                                                                   |
| Input Voltage       | AC100-277V / AC347-480V for option                                       |
| Colour temp (K)     | 2700K / 3000K / 4000K / 5000K / 6000K                                    |
| CRI (Ra)            | Ra>70 as standard                                                        |
| Light distribution  | Type V                                                                   |
| IP Rating           | IP66                                                                     |
| IK Rating           | IK08                                                                     |
| Dimming Option      | 1-10V (0-10V), Timmer Programmable, DALI Dimming                         |
| Sensor Option       | Photocell on/off, Photocell Dimming, Microwave Motion Sensor, PIR Sensor |
| Surge Protion       | 6KV                                                                      |
| Fixture Colour      | Grey (RAL9007)                                                           |
| Operating temp (°C) | -40~45°C                                                                 |
| Mounting            | Post top Spigot : 60mm (2-3/8") 76mm (3.0") / 89mm (3.6") as adaptor     |
| Net Weight          | 8.8kg                                                                    |
| Warranty (YRS)      | Standard 5 years                                                         |