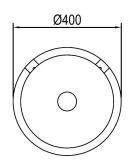

### **LED**

| Туре:               | Novo Post Top Light                                                      |
|---------------------|--------------------------------------------------------------------------|
| System watts        | 25W / 35W / 58W                                                          |
| Efficacy (LPW)      | 110LPW                                                                   |
| Input Voltage       | AC100-277V / AC347-480V for option                                       |
| Colour temp (K)     | 2700K / 3000K / 4000K / 5000K / 6000K                                    |
| CRI (Ra)            | Ra>70 as standard                                                        |
| Light distribution  | Type V                                                                   |
| IP Rating           | IP66                                                                     |
| IK Rating           | IK08                                                                     |
| Dimming Option      | 1-10V (0-10V), Timmer Programmable, DALI Dimming                         |
| Sensor Option       | Photocell on/off, Photocell Dimming, Microwave Motion Sensor, PIR Sensor |
| Surge Protion       | 6KV                                                                      |
| Fixture Colour      | Grey (RAL9007)                                                           |
| Operating temp (°C) | -40~45°C                                                                 |
| Mounting            | Post top Spigot : 60mm (2-3/8") 76mm (3.0") / 89mm (3.6") as adaptor     |
| Net Weight          | 8.8kg                                                                    |
| Warranty (YRS)      | Standard 5 years                                                         |