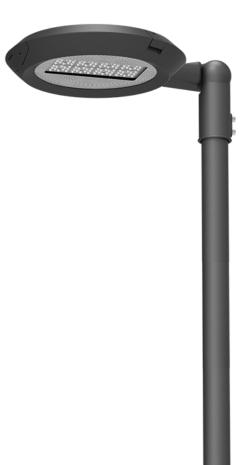

### **Premium Post Top Lamp**

Optimized for cleaner, lower glare illumination and greater uniformity, the Novo Offset Post Top Light efficiently supplies more soft light to Streets, Pathways, Car Parks, Gardens and Building Precincts. This light is very popular with Designers and Architects who are enhancing many new projects with its timeless design.

### **LED**

| Туре:               | Novo Post Top Light                                                      |
|---------------------|--------------------------------------------------------------------------|
| System watts        | 25W / 35W / 58W /78W                                                     |
| Efficacy (LPW)      | 110LPW                                                                   |
| Input Voltage       | AC100-277V / AC347-480V for option                                       |
| Colour temp (K)     | 2700K / 3000K / 4000K / 5000K / 6000K (Standard 4000K)                   |
| CRI (Ra)            | Ra>70 as standard                                                        |
| Light distribution  | Type V                                                                   |
| IP Rating           | IP66                                                                     |
| IK Rating           | IK08                                                                     |
| Dimming Option      | 1-10V (0-10V), Timmer Programmable, DALI Dimming                         |
| Sensor Option       | Photocell on/off, Photocell Dimming, Microwave Motion Sensor, PIR Sensor |
| Surge Protion       | 6KV                                                                      |
| Fixture Colour      | Grey (RAL9007)                                                           |
| Operating temp (°C) | -40~45°C                                                                 |
| Mounting            | Post top Spigot : 60mm (2-3/8") 76mm (3.0") / 89mm (3.6") as adaptor     |
| Net Weight          | 8.8kg                                                                    |
| Warranty (YRS)      | Standard 5 years                                                         |