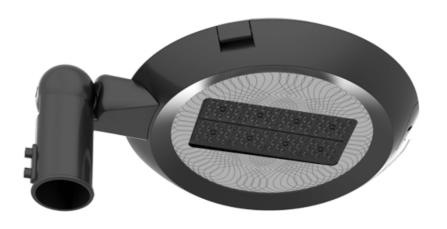

### **Premium Post Top Lamp**

Optimized for cleaner, lower glare illumination and greater uniformity, the Novo Offset Post Top Light efficiently supplies more soft light to Streets, Pathways, Car Parks, Gardens and Building Precincts. This light is very popular with Designers and Architects who are enhancing many new projects with its timeless design.

- Corrosion resistant construction, to sustain long term appearance even in harsh weather.
- Aluminium one-piece die-casting design with internal cooling fins.
- Stable mechanical system prevents damage from vibration.
- Moulded silicone gaskets throughout ensures watertight sealing and provides IP66 ingress protection.
- Tempered glass with IK09 impact resistance.
- Premium ultra AKZO polyester powder coating to withstand extended exposure to the elements and to protect against ultraviolet degeneration.