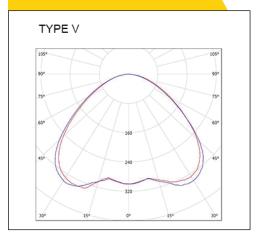

## **Photometric Data**

### **LED**

| Туре:               | Novo Post Top Light                                                      |
|---------------------|--------------------------------------------------------------------------|
| System watts        | 25W / 35W / 58W /78W                                                     |
| Efficacy (LPW)      | 110LPW                                                                   |
| Input Voltage       | AC100-277V / AC347-480V for option                                       |
| Colour temp (K)     | 2700K / 3000K / 4000K / 5000K / 6000K (Standard 4000K)                   |
| CRI (Ra)            | Ra>70 as standard                                                        |
| Light distribution  | Type V                                                                   |
| IP Rating           | IP66                                                                     |
| IK Rating           | IK08                                                                     |
| Dimming Option      | 1-10V (0-10V), Timmer Programmable, DALI Dimming                         |
| Sensor Option       | Photocell on/off, Photocell Dimming, Microwave Motion Sensor, PIR Sensor |
| Surge Protion       | 6KV                                                                      |
| Fixture Colour      | Grey (RAL9007)                                                           |
| Operating temp (°C) | -40~45°C                                                                 |
| Mounting            | Post top Spigot : 60mm (2-3/8") 76mm (3.0") / 89mm (3.6") as adaptor     |
| Net Weight          | 8.8kg                                                                    |
| Warranty (YRS)      | Standard 5 years                                                         |