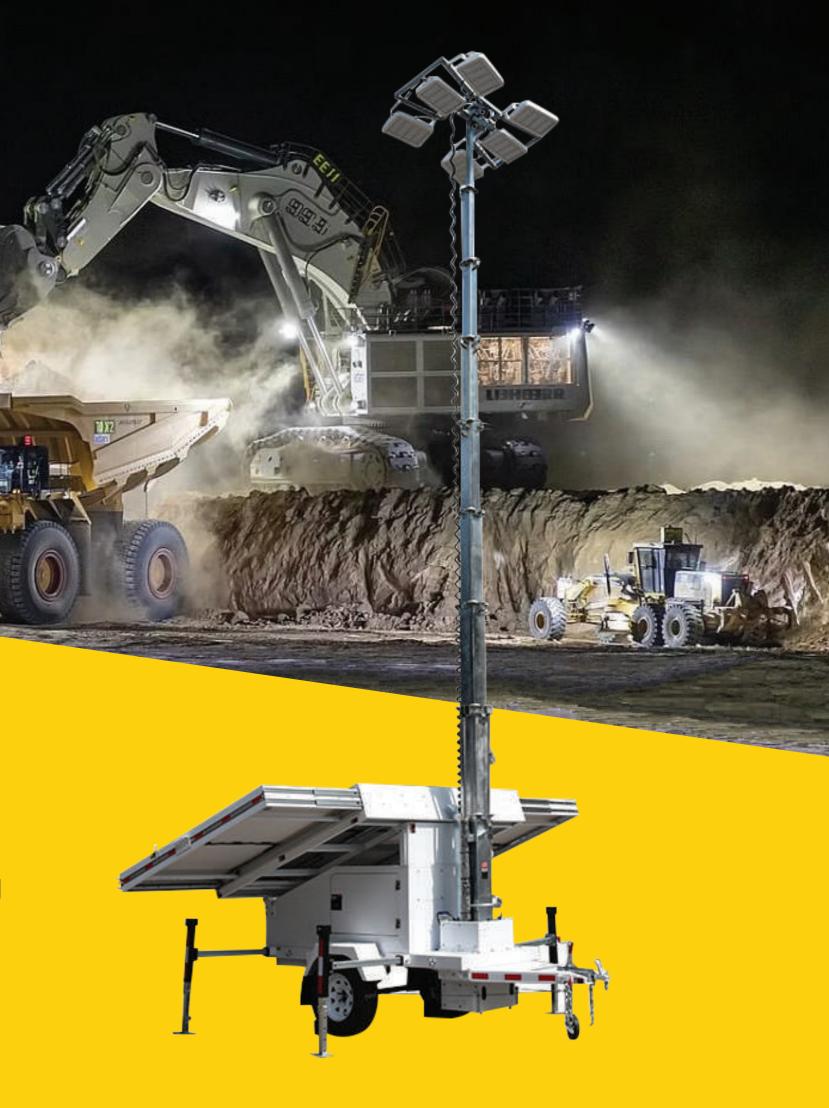

## **Vizona**

**Commander** Trailer Mounted SOLAR LIGHTING TOWER - 4 PANELS

**MODEL: CTMSLT-4P** 

A flexible, portable and environmentally friendly solution for temporary lighting in a variety of applications.

### **Easy to Set-up**

Electric telescopic pole & lamp swivel

## **Robust Construction**

Build for harsh worksite conditions