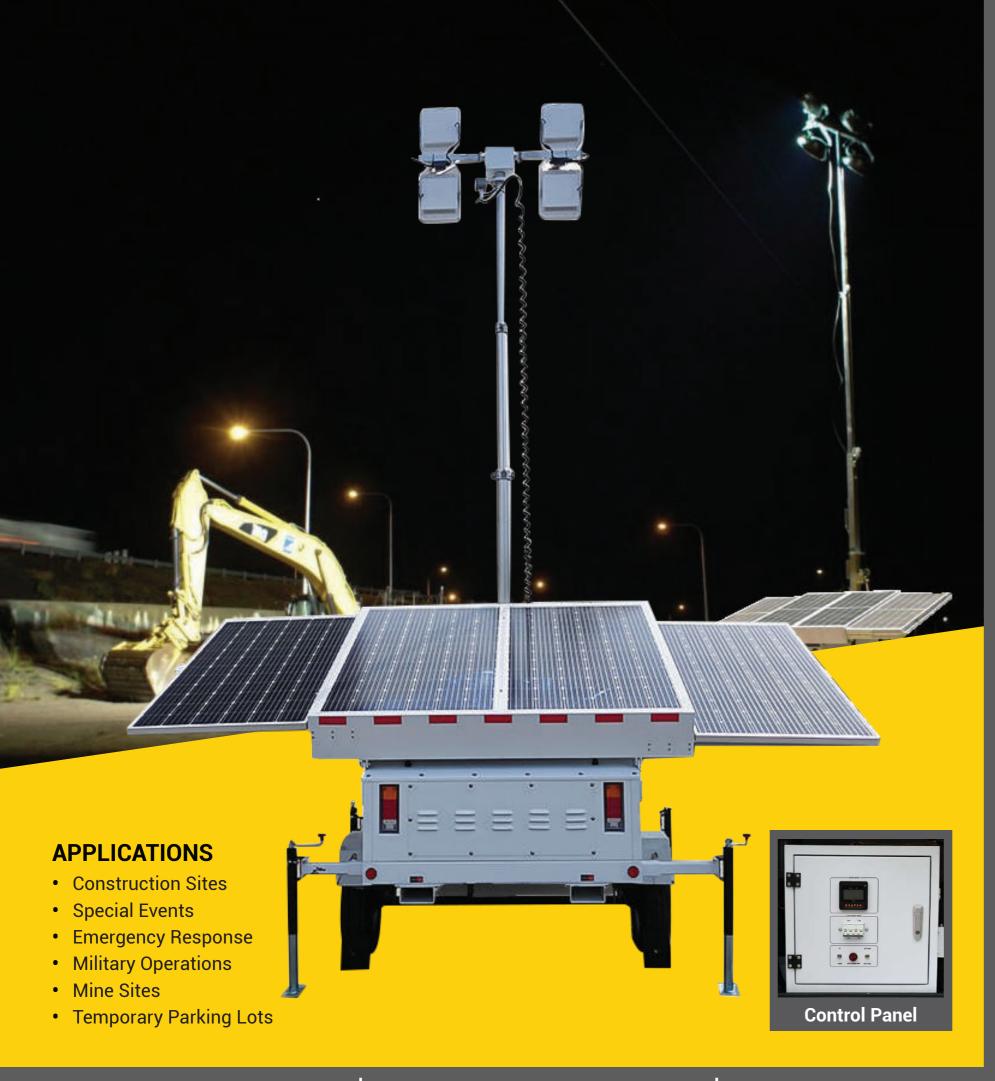

## **Vizona**

**Commander** Trailer Mounted SOLAR LIGHTING TOWER - 4 PANELS

**MODEL: CTMSLT-4P** 

A flexible, portable and environmentally friendly solution for temporary lighting in a variety of applications.

# **Commander** Trailer Mounted SOLAR LIGHTING TOWER - 4 PANELS

**MODEL: CTMSLT-4P** 

| TECHNICAL DATA      |                                              |
|---------------------|----------------------------------------------|
| Lamp                | 6 × 100W LED, 90000Lms (other options)       |
| Lamp<br>Positioning | Electric Operation, Tilt: 90°, Rotation:360° |
| Mast                | Electric Operation, Steel Telescopic type    |
| Mast Height         | 9m (other heights available)                 |
| Mast<br>Capacity    | Support 100kgs                               |
| Solar Panel         | 3 x 435 Watt, Monocrystalline                |
| Battery Type        | 8 x GEL 200Ah                                |
| Battery<br>Charger  | DC12V, 19200W•h                              |
| Charging<br>Times   | 8.8 Hours                                    |
| Run Time            | 25.6 Hours                                   |
| Controller          | 60A MPPT, 95% Efficiency                     |
| Wind Load<br>Rating | up to 117kph                                 |
| Trailer Hitch       | 50mm                                         |
| Trailer<br>Colours  | White                                        |
| Transport<br>Size   | 3250mm L x 2200mm W x 2700mm H               |
| Operational<br>Size | 3250mm L x 4400mm W x 9000mm H               |