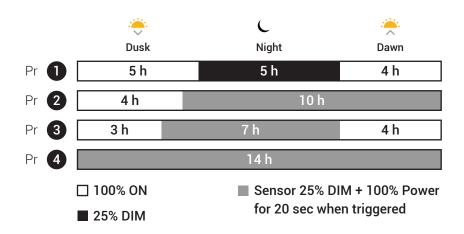

#### **Program options**

The Vizona Colonnade Light with technology that gives you the option to choose from several different pre-programmed profiles to suit your needs. Activate or not the movement sensor & set your dimming preference.