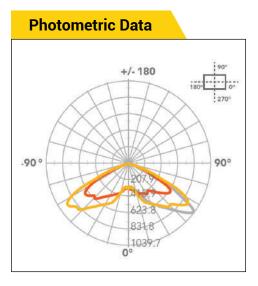

#### Specification

| Туре:             | Colonnade Solar Pole Top Light                |
|-------------------|-----------------------------------------------|
| NOMINAL FLUX      | 3'920 Lumens                                  |
| NOMINAL POWER     | 20 watts                                      |
| OPTICS            | Asymmetric                                    |
| СТС               | 3000 to 6000K                                 |
| BATTERY           | Lithium LIFEPO4 320Wh                         |
| AUTONOMY          | More than 24 hours – 4 consecutive rainy days |
| MOVEMENT SENSOR   | Microwave 360° detection                      |
| REMOTE MONITORING | Wi-Fi via Remote Control                      |
| SOLAR PANEL       | Monocrystalline 45 Wp Grade A                 |
| FINISH            | Aluminum casting                              |
| FITTING           | Insertion on mast Ø 76 mm                     |