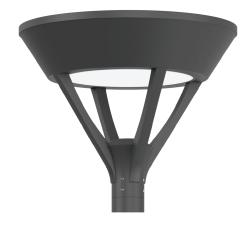

#### Construction

- Total Light Output 2600 Lumens
- PHILLIPS LED Chips
- 130 Lumens per Watts.
- LEDs are mounted to PC boards and directly attached to upper housing for best thermal management.

www.vizona.com.au

#### **Premium Powder Coated Finish**

Vizona opted to use AKZO NOBEL powder coat finish, offering exceptional performance in the most demanding conditions. Aluminium with AKZO NOBEL powder coating allows the Colonnade luminaire to resist high temperatures and humidity, UV discolouration from long exposure to the sun, and salt corrosion in coastal locations.