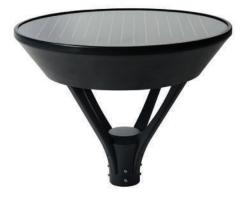

#### Specification

| Туре:             | Colonnade Solar Pole Top Light                |
|-------------------|-----------------------------------------------|
| NOMINAL FLUX      | 3'920 Lumens                                  |
| NOMINAL POWER     | 20 watts                                      |
| OPTICS            | Asymmetric                                    |
| СТС               | 3000 to 6000K                                 |
| BATTERY           | Lithium LIFEPO4 320Wh                         |
| AUTONOMY          | More than 24 hours – 4 consecutive rainy days |
| MOVEMENT SENSOR   | Microwave 360° detection                      |
| REMOTE MONITORING | Wi-Fi via Remote Control                      |
| SOLAR PANEL       | Monocrystalline 45 Wp Grade A                 |
| FINISH            | Aluminum casting                              |
| FITTING           | Insertion on mast Ø 76 mm                     |