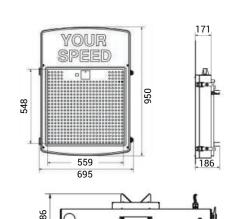

# Solar Powered

| Specification        |                                             |
|----------------------|---------------------------------------------|
| Details              | RoadWise - Radar Speed Sign (Solar Powered) |
| Reference            |                                             |
| Product Code         | RW-RSS                                      |
| LED Display          |                                             |
| Size                 | 558mm W x 548mm H                           |
| Colours              | Red, Orange, Green & White                  |
| Product Details      |                                             |
| Sign Size            | 695mm W x 950mm H                           |
| Sign Colour          | White or Amber                              |
| Sign Mounting Height | 2.5 - 3.5m                                  |
| Battery              |                                             |
| Туре                 | AGM                                         |
| Capacity             | 20Ah                                        |
| Solar Panel          |                                             |
| Power                | 50W/18V                                     |
| Cell type            | Monocrystaline Panel                        |
| Life Span            | 25 Years                                    |
| Radar                |                                             |
| Distance             | 2.5m - 100m                                 |
| Operation            | Movement Activated                          |
| Environmental        |                                             |
| Working Temperature  | -10°C to 60 °C                              |
| Water Resistance     | IP66                                        |
| Base                 |                                             |
| Concrete (Optional)  | 0.77m x 0.77m x 0.5m H, 650kg               |