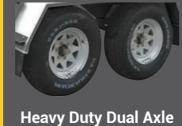

#### **Robust Construction**

Built for harsh worksite conditions

### Bravo 360 DIESEL GENERATED LIGHTING TOWER

| ingine                     |                                                              |
|----------------------------|--------------------------------------------------------------|
| Make/Model                 | Perkins 403D-11G (Other options - Yanmar,<br>Kohler, Kabota) |
| Engine type                | Three cylinder, Four stroke                                  |
| Cooling                    | Water                                                        |
| Output                     | 8kW/1500Rpm - 18kW/3000Rpm                                   |
| Fuel Capacity              | 300L (other sizes available)                                 |
| Engine Shutdown Protection | Low oil pressure, High water tempreture                      |
| Alternator                 |                                                              |
| Model/Make                 | SMU-132                                                      |
| Гуре                       | Single phase                                                 |
| requency                   | 50Hz                                                         |
| /oltage Output             | 48V DC                                                       |
| nsulation .                | H class                                                      |
| ight .                     |                                                              |
| Type of Lamp               | LED Lamps                                                    |
| Number of Lamps            | 8 x 500W (other options available)                           |
| uminous Efficacy           | 125Lm/W                                                      |
| llumination Field          | 8000 - 12000 Sqm                                             |
| Total Lumins               | 500,000Lm                                                    |
| P Code                     | IP66                                                         |
| amp Construction           | Aluminium                                                    |
| Mast                       |                                                              |
| Гуре                       | Multi-Section with hydraulic & telescopic operation          |
| Fotal Height               | 10M                                                          |
| Mast Operartion            | via SmartGen control panel                                   |
| ight Rotation              | 360 Degrees                                                  |
| Wind Speed Resistance      | 100Km                                                        |
| Trailer Features           |                                                              |
| Sub-Frame                  | Heavy steel channels                                         |
| Axle                       | Dual axle                                                    |
| Frailer Supports           | 4 hydraulic outriggers                                       |
| Frailer Cabinet            | Two doors - one each side. Waterproof                        |
| ail Lights                 | LED - Tail lights, stop & indicate                           |
| Wheel and Rim              | 235R/16"                                                     |
| Frailer Suspension         | Leaf spring                                                  |
| ·<br>Fowing                | Ring or ball hitch                                           |
| Additional Specifications  |                                                              |
| Power Shutdown             | MCCB, MCB & Emergency Stop Button                            |
| Veight                     | 1850Kg                                                       |
| Shipping Dimensions        | 2250 x 1850 x 2380mm                                         |
| Bulk Cartage               | Fork pockets and central lifting point                       |