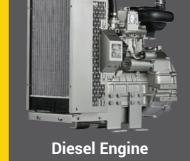

#### **Proven Reliability**

Reputable brand diesel engine option

### Bravo 360 DIESEL GENERATED LIGHTING TOWER

| ingine                     |                                                              |
|----------------------------|--------------------------------------------------------------|
| Make/Model                 | Perkins 403D-11G (Other options - Yanmar,<br>Kohler, Kabota) |
| Engine type                | Three cylinder, Four stroke                                  |
| Cooling                    | Water                                                        |
| Output                     | 8kW/1500Rpm - 18kW/3000Rpm                                   |
| Fuel Capacity              | 300L (other sizes available)                                 |
| Engine Shutdown Protection | Low oil pressure, High water tempreture                      |
| Alternator                 |                                                              |
| Model/Make                 | SMU-132                                                      |
| Гуре                       | Single phase                                                 |
| requency                   | 50Hz                                                         |
| /oltage Output             | 48V DC                                                       |
| nsulation .                | H class                                                      |
| ight .                     |                                                              |
| Type of Lamp               | LED Lamps                                                    |
| Number of Lamps            | 8 x 500W (other options available)                           |
| uminous Efficacy           | 125Lm/W                                                      |
| llumination Field          | 8000 - 12000 Sqm                                             |
| Total Lumins               | 500,000Lm                                                    |
| P Code                     | IP66                                                         |
| amp Construction           | Aluminium                                                    |
| Mast                       |                                                              |
| Гуре                       | Multi-Section with hydraulic & telescopic operation          |
| Fotal Height               | 10M                                                          |
| Mast Operartion            | via SmartGen control panel                                   |
| ight Rotation              | 360 Degrees                                                  |
| Wind Speed Resistance      | 100Km                                                        |
| Trailer Features           |                                                              |
| Sub-Frame                  | Heavy steel channels                                         |
| Axle                       | Dual axle                                                    |
| Frailer Supports           | 4 hydraulic outriggers                                       |
| Frailer Cabinet            | Two doors - one each side. Waterproof                        |
| ail Lights                 | LED - Tail lights, stop & indicate                           |
| Wheel and Rim              | 235R/16"                                                     |
| Frailer Suspension         | Leaf spring                                                  |
| ·<br>Fowing                | Ring or ball hitch                                           |
| Additional Specifications  |                                                              |
| Power Shutdown             | MCCB, MCB & Emergency Stop Button                            |
| Veight                     | 1850Kg                                                       |
| Shipping Dimensions        | 2250 x 1850 x 2380mm                                         |
| Bulk Cartage               | Fork pockets and central lifting point                       |