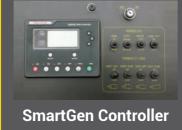

### SmartGen Control System Start/stop & performance monitoring

### Bravo 360 DIESEL GENERATED LIGHTING TOWER

| ingine                     |                                                              |
|----------------------------|--------------------------------------------------------------|
| Make/Model                 | Perkins 403D-11G (Other options - Yanmar,<br>Kohler, Kabota) |
| Engine type                | Three cylinder, Four stroke                                  |
| Cooling                    | Water                                                        |
| Output                     | 8kW/1500Rpm - 18kW/3000Rpm                                   |
| Fuel Capacity              | 300L (other sizes available)                                 |
| Engine Shutdown Protection | Low oil pressure, High water tempreture                      |
| Alternator                 |                                                              |
| Model/Make                 | SMU-132                                                      |
| Гуре                       | Single phase                                                 |
| requency                   | 50Hz                                                         |
| /oltage Output             | 48V DC                                                       |
| nsulation .                | H class                                                      |
| ight .                     |                                                              |
| Type of Lamp               | LED Lamps                                                    |
| Number of Lamps            | 8 x 500W (other options available)                           |
| uminous Efficacy           | 125Lm/W                                                      |
| llumination Field          | 8000 - 12000 Sqm                                             |
| Total Lumins               | 500,000Lm                                                    |
| P Code                     | IP66                                                         |
| amp Construction           | Aluminium                                                    |
| Mast                       |                                                              |
| Гуре                       | Multi-Section with hydraulic & telescopic operation          |
| Fotal Height               | 10M                                                          |
| Mast Operartion            | via SmartGen control panel                                   |
| ight Rotation              | 360 Degrees                                                  |
| Wind Speed Resistance      | 100Km                                                        |
| Trailer Features           |                                                              |
| Sub-Frame                  | Heavy steel channels                                         |
| Axle                       | Dual axle                                                    |
| Frailer Supports           | 4 hydraulic outriggers                                       |
| Frailer Cabinet            | Two doors - one each side. Waterproof                        |
| ail Lights                 | LED - Tail lights, stop & indicate                           |
| Wheel and Rim              | 235R/16"                                                     |
| Frailer Suspension         | Leaf spring                                                  |
| ·<br>Fowing                | Ring or ball hitch                                           |
| Additional Specifications  |                                                              |
| Power Shutdown             | MCCB, MCB & Emergency Stop Button                            |
| Veight                     | 1850Kg                                                       |
| Shipping Dimensions        | 2250 x 1850 x 2380mm                                         |
| Bulk Cartage               | Fork pockets and central lifting point                       |