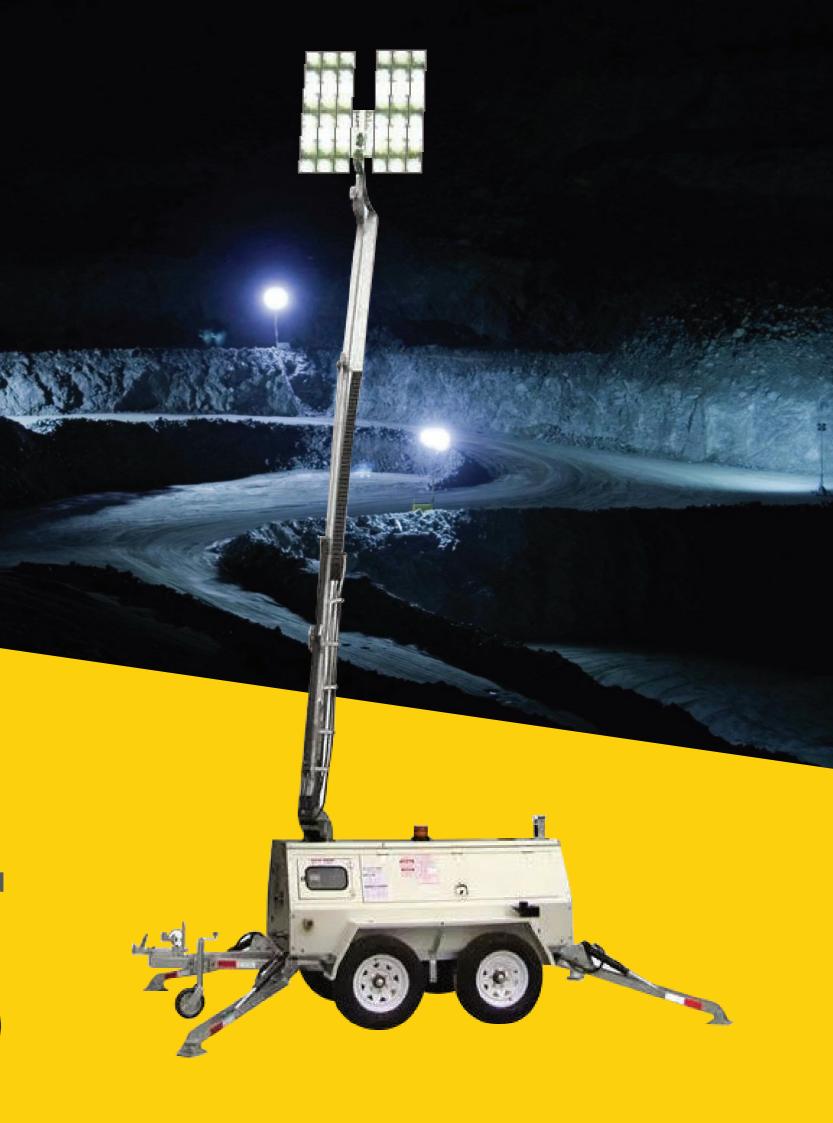

## **Vizona**

Bravo 360

DIESEL GENERATED LIGHTING TOWER

A flexible, portable and robust solution for temporary lighting in a variety of applications.

## Easy to Set-up Electric mast, hydraulic outriggers

## Powerful Lighting System High efficiency LED lighting

### Bravo 360 DIESEL GENERATED LIGHTING TOWER

| ingine                     |                                                              |
|----------------------------|--------------------------------------------------------------|
| Make/Model                 | Perkins 403D-11G (Other options - Yanmar,<br>Kohler, Kabota) |
| Engine type                | Three cylinder, Four stroke                                  |
| Cooling                    | Water                                                        |
| Output                     | 8kW/1500Rpm - 18kW/3000Rpm                                   |
| Fuel Capacity              | 300L (other sizes available)                                 |
| Engine Shutdown Protection | Low oil pressure, High water tempreture                      |
| Alternator                 |                                                              |
| Model/Make                 | SMU-132                                                      |
| Гуре                       | Single phase                                                 |
| requency                   | 50Hz                                                         |
| /oltage Output             | 48V DC                                                       |
| nsulation .                | H class                                                      |
| ight .                     |                                                              |
| Type of Lamp               | LED Lamps                                                    |
| Number of Lamps            | 8 x 500W (other options available)                           |
| uminous Efficacy           | 125Lm/W                                                      |
| llumination Field          | 8000 - 12000 Sqm                                             |
| Total Lumins               | 500,000Lm                                                    |
| P Code                     | IP66                                                         |
| amp Construction           | Aluminium                                                    |
| Mast                       |                                                              |
| Гуре                       | Multi-Section with hydraulic & telescopic operation          |
| Fotal Height               | 10M                                                          |
| Mast Operartion            | via SmartGen control panel                                   |
| ight Rotation              | 360 Degrees                                                  |
| Wind Speed Resistance      | 100Km                                                        |
| Trailer Features           |                                                              |
| Sub-Frame                  | Heavy steel channels                                         |
| Axle                       | Dual axle                                                    |
| Frailer Supports           | 4 hydraulic outriggers                                       |
| Frailer Cabinet            | Two doors - one each side. Waterproof                        |
| ail Lights                 | LED - Tail lights, stop & indicate                           |
| Wheel and Rim              | 235R/16"                                                     |
| Frailer Suspension         | Leaf spring                                                  |
| ·<br>Fowing                | Ring or ball hitch                                           |
| Additional Specifications  |                                                              |
| Power Shutdown             | MCCB, MCB & Emergency Stop Button                            |
| Veight                     | 1850Kg                                                       |
| Shipping Dimensions        | 2250 x 1850 x 2380mm                                         |
| Bulk Cartage               | Fork pockets and central lifting point                       |