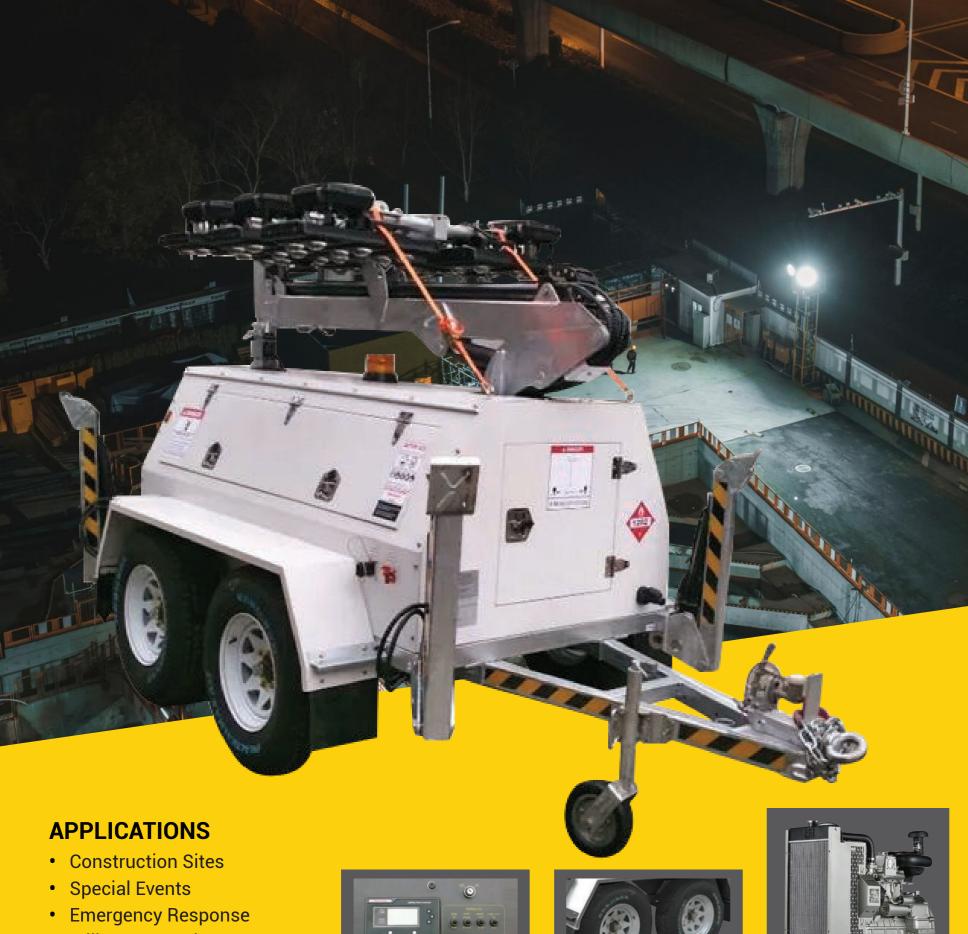

## **Vizona**

Bravo 360

DIESEL GENERATED LIGHTING TOWER

A flexible, portable and robust solution for temporary lighting in a variety of applications.

## Powerful Lighting System High efficiency LED lighting